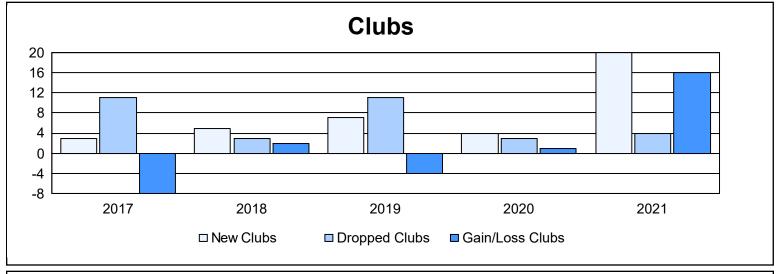

District 321 F

As of June 2021 Cumulative

| Year      | New<br>Clubs | Dropped<br>Clubs | Gain/<br>Loss<br>Clubs | New<br>Members | Charter<br>Members | Reinstate<br>Members | Transfer<br>Members | Total<br>Member<br>Added | Total<br>Members<br>Dropped | Gain/<br>Loss<br>Members |
|-----------|--------------|------------------|------------------------|----------------|--------------------|----------------------|---------------------|--------------------------|-----------------------------|--------------------------|
| 2016-2017 | 3            | 11               | -8                     | 629            | 106                | 92                   | 16                  | 843                      | 768                         | 75                       |
| 2017-2018 | 5            | 3                | 2                      | 636            | 145                | 87                   | 11                  | 879                      | 934                         | -55                      |
| 2018-2019 | 7            | 11               | -4                     | 353            | 166                | 309                  | 11                  | 839                      | 946                         | -107                     |
| 2019-2020 | 4            | 3                | 1                      | 281            | 198                | 172                  | 18                  | 669                      | 984                         | -315                     |
| 2020-2021 | 20           | 4                | 16                     | 516            | 557                | 94                   | 9                   | 1,176                    | 687                         | 489                      |
| Average   | 8            | 6                | 1                      | 483            | 234                | 151                  | 13                  | 881                      | 864                         | 17                       |